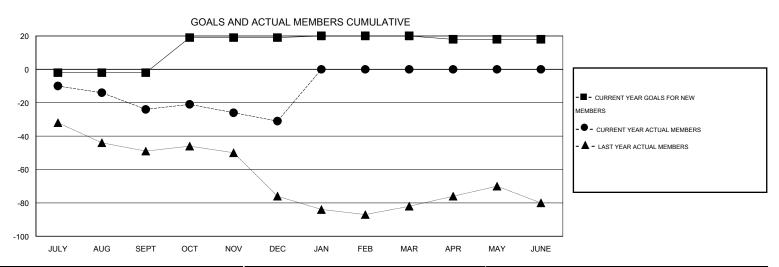

## **LOCATION PENNSYLVANIA**

 $\mathsf{GMT}\;\mathsf{CA}\;1$ 

| Clubs         |                  |                  |                  |                  | Members               |                    |                                     |                    |                  |  |
|---------------|------------------|------------------|------------------|------------------|-----------------------|--------------------|-------------------------------------|--------------------|------------------|--|
|               | RESUL            | TS FOR 2015-2016 |                  |                  | RESULTS FOR 2015-2016 |                    |                                     |                    |                  |  |
| QUARTER       | NEW CLUB<br>GOAL | NEW CLUBS        | DROPPED<br>CLUBS | NET<br>GAIN/LOSS | QUARTER               | NEW MEMBER<br>GOAL | CHARTER AND<br>NEW MEMBERS<br>ADDED | DROPPED<br>MEMBERS | NET<br>GAIN/LOSS |  |
| JULY/AUG/SEPT | 0                | 0                | 0                | 0                | JULY/AUG/SEPT         | -2                 | 13                                  | 37                 | -24              |  |
| OCT/NOV/DEC   | 1                | 0                | 0                | 0                | OCT/NOV/DEC           | 21                 | 23                                  | 30                 | -7               |  |
| JAN/FEB/MAR   | 0                | 0                | 0                | 0                | JAN/FEB/MAR           | 1                  | 0                                   | 0                  | 0                |  |
| APR/MAY/JUNE  | 0                | 0                | 0                | 0                | APR/MAY/JUNE          | -2                 | 0                                   | 0                  | 0                |  |